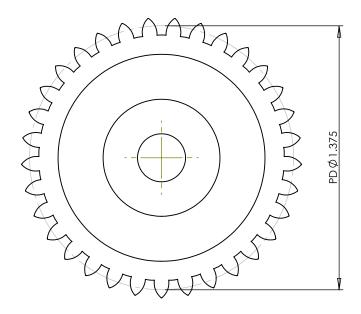

## **Part Description:**

Delrin Spur Gears 24 Pitch - 20° Pressure Angle

Dimensions are in inches Tolerances: Unless Explicitly Stated Assume <u>+</u> 0.015

PROPRIETARY AND CONFIDENTIAL:

THE INFORMATION CONTAINED IN THIS DRAWING IS THE SOLE PROPERTY OF PUTNAM PRECISION MOLDING. ANY REPRODUCTION IN PART OR AS A WHOLE WITHOUT THE WRITTEN PERMISSION OF PUTNAM PRECISION MOLDING IS PROHIBITED. INFORMATION IN THIS DRAWING IS PROVIDED FOR REFERENCE ONLY.