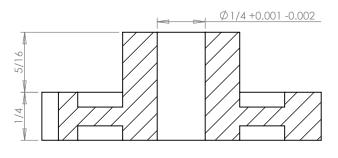

**SECTION A-A** 

## **Part Description:**

Delrin Spur Gears 24 Pitch - 20° Pressure Angle

Dimensions are in inches Tolerances: Unless Explicitly Stated Assume <u>+</u> 0.015

PROPRIETARY AND CONFIDENTIAL:

THE INFORMATION CONTAINED IN THIS DRAWING IS THE SOLE PROPERTY OF PUTNAM PRECISION MOLDING. ANY REPRODUCTION IN PART OR AS A WHOLE WITHOUT THE WRITTEN PERMISSION OF PUTNAM PRECISION MOLDING IS PROHIBITED. INFORMATION IN THIS DRAWING IS PROVIDED FOR REFERENCE ONLY.