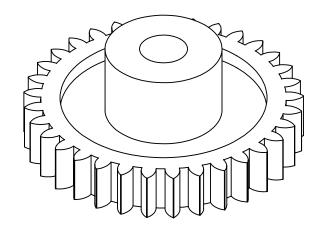

## **Part Description:**

Delrin Spur Gears 24 Pitch - 20° Pressure Angle

Dimensions are in inches Tolerances: Unless Explicitly Stated Assume <u>+</u> 0.015

PROPRIETARY AND CONFIDENTIAL:

THE INFORMATION CONTAINED IN THIS DRAWING IS THE SOLE PROPERTY OF PUTNAM PRECISION MOLDING. ANY REPRODUCTION IN PART OR AS A WHOLE WITHOUT THE WRITTEN PERMISSION OF PUTNAM PRECISION MOLDING IS PROHIBITED. INFORMATION IN THIS DRAWING IS PROVIDED FOR REFERENCE ONLY.