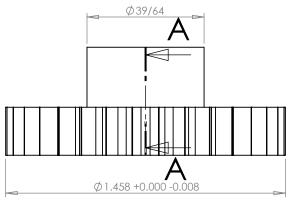

**SECTION A-A** 

## **Part Description:**

Delrin Spur Gears 24 Pitch - 20° Pressure Angle

Dimensions are in inches Tolerances: Unless Explicitly Stated Assume <u>+</u> 0.015

PROPRIETARY AND CONFIDENTIAL:

THE INFORMATION CONTAINED IN THIS DRAWING IS THE SOLE PROPERTY OF PUTNAM PRECISION MOLDING. ANY REPRODUCTION IN PART OR AS A WHOLE WITHOUT THE WRITTEN PERMISSION OF PUTNAM PRECISION MOLDING IS PROHIBITED. INFORMATION IN THIS DRAWING IS PROVIDED FOR REFERENCE ONLY.